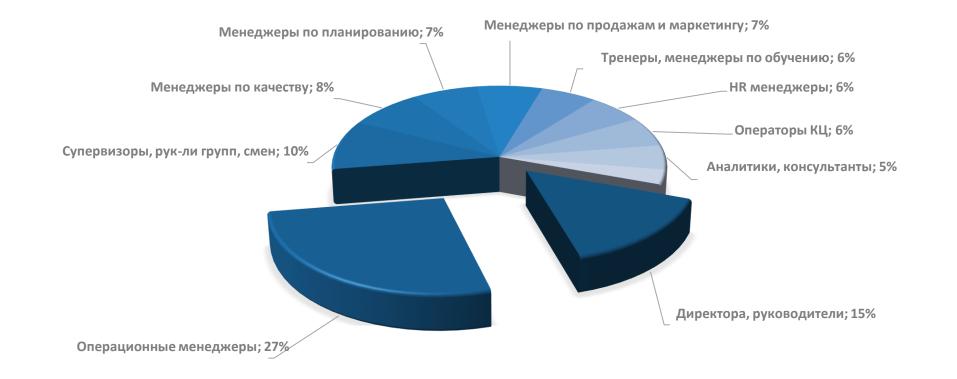

Сообщество профессионалов индустрии контактных центров и обслуживания клиентов

# Media Pack

**МАРКЕТИНГОВЫЕ И РЕКЛАМНЫЕ ВОЗМОЖНОСТИ** ДЕЙСТВУЕТ С 1.01.2024



#### Ключевые показатели

- Общее число членов Сообщества: 14.000 +
  - Из них активных за посл. 6 мес.: 3.500
  - Новые подписчики за посл. 6 мес.: 1.200
  - Отток подписчиков за посл. 6 мес.: 550
- Открываемость рассылок: 15% 29%
- Просмотр вебкастов: от 100 до 3.500 подписчиков
- Посещаемость мероприятий: от 250 до 850
- Посещаемость\* веб-сайта за посл. 6 месяцев: 37.000 уникальных пользователей



# Активная аудитория сообщества

#### **Call Center Guru**

должностной срез





## Аудитория мероприятий





# Как эффективно собирать лиды?

# Публикации + Рассылки + Вебинары + Мероприятия = Лиды





#### Пакетные предложения:

Участник ~ 4.200 руб. в месяц Партнер ~ 20.800 руб. в месяц Серебряный партнер ~ 40.800 руб. в месяц Золотой партнер ~ 49.200 руб. в месяц Платиновый партнер ~ 57.500 руб. в месяц

Ваша подписка начинается в любой момент

#### Ваши возможности

| Call         | Center         | Guru® |
|--------------|----------------|-------|
| <b>Profe</b> | essional Commu | inity |

| АКТИВНОСТИ                                                                                                  | годовой взнос           | 690 000 ₽                      | 590 000 ₽                      | 490 000 ₽               | 250 000 ₽               | <b>49 900 ₽</b>