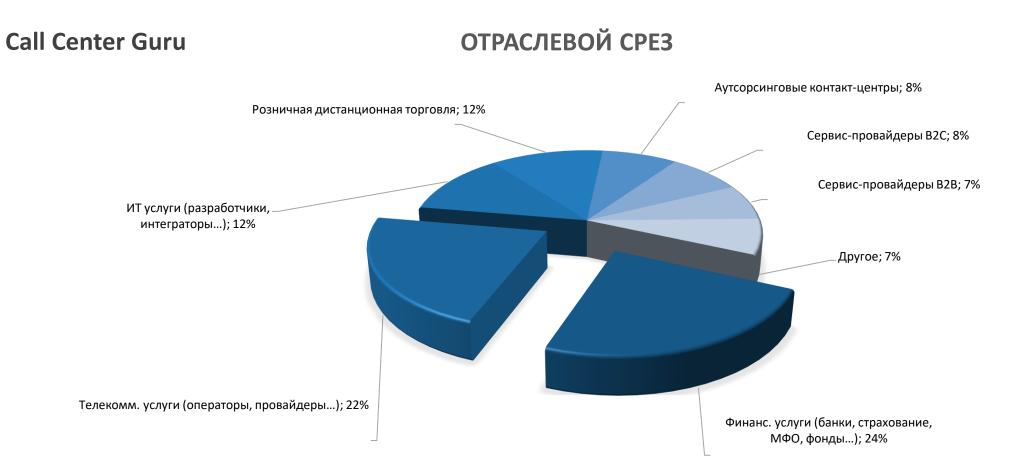

Сообщество профессионалов индустрии контактных центров и обслуживания клиентов

# Media Pack

**МАРКЕТИНГОВЫЕ И РЕКЛАМНЫЕ ВОЗМОЖНОСТИ** ДЕЙСТВУЕТ С 1.01.2024



#### Ключевые показатели

- Общее число членов Сообщества: 14.000 +
  - Из них активных за посл. 6 мес.: 3.500
  - Новые подписчики за посл. 6 мес.: 1.200
  - Отток подписчиков за посл. 6 мес.: 550
- Открываемость рассылок: 15% 29%
- Просмотр вебкастов: от 100 до 3.500 подписчиков
- Посещаемость мероприятий: от 250 до 850
- Посещаемость\* веб-сайта за посл. 6 месяцев: 37.000 уникальных пользователей



# Активная аудитория сообщества

#### **Call Center Guru**

должностной срез





## Аудитория мероприятий





# Как эффективно собирать лиды?

# Публикации + Рассылки + Вебинары + Мероприятия = Лиды





#### Пакетные предложения:

Участник ~ 4.200 руб. в месяц Партнер ~ 20.800 руб. в месяц Серебряный партнер ~ 40.800 руб. в месяц Золотой партнер ~ 49.200 руб. в месяц Платиновый партнер ~ 57.500 руб. в месяц

Ваша подписка начинается в любой момент

#### Ваши возможности

| Call         | Center         | Guru® |
|--------------|----------------|-------|
| <b>Profe</b> | essional Commu | inity |

| АКТИВНОСТИ                                                                                                  | годовой взнос           | 690 000 ₽                      | 590 000 ₽                      | 490 000 ₽               | 250 000 ₽               | <b>49 900 ₽</b>        |
|--------------------